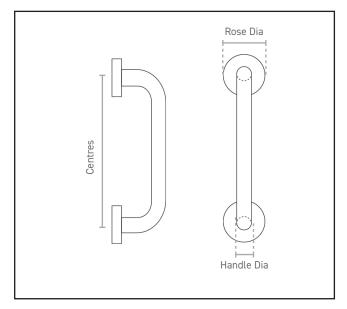

## Specification

| Specification and the second s |                                                            |
|--------------------------------------------------------------------------------------------------------------------------------------------------------------------------------------------------------------------------------------------------------------------------------------------------------------------------------------------------------------------------------------------------------------------------------------------------------------------------------------------------------------------------------------------------------------------------------------------------------------------------------------------------------------------------------------------------------------------------------------------------------------------------------------------------------------------------------------------------------------------------------------------------------------------------------------------------------------------------------------------------------------------------------------------------------------------------------------------------------------------------------------------------------------------------------------------------------------------------------------------------------------------------------------------------------------------------------------------------------------------------------------------------------------------------------------------------------------------------------------------------------------------------------------------------------------------------------------------------------------------------------------------------------------------------------------------------------------------------------------------------------------------------------------------------------------------------------------------------------------------------------------------------------------------------------------------------------------------------------------------------------------------------------------------------------------------------------------------------------------------------------|------------------------------------------------------------|
| Finish                                                                                                                                                                                                                                                                                                                                                                                                                                                                                                                                                                                                                                                                                                                                                                                                                                                                                                                                                                                                                                                                                                                                                                                                                                                                                                                                                                                                                                                                                                                                                                                                                                                                                                                                                                                                                                                                                                                                                                                                                                                                                                                         | Satin Anodised Aluminium                                   |
| Fixing Centres                                                                                                                                                                                                                                                                                                                                                                                                                                                                                                                                                                                                                                                                                                                                                                                                                                                                                                                                                                                                                                                                                                                                                                                                                                                                                                                                                                                                                                                                                                                                                                                                                                                                                                                                                                                                                                                                                                                                                                                                                                                                                                                 | 300mm                                                      |
| Handle Diameter                                                                                                                                                                                                                                                                                                                                                                                                                                                                                                                                                                                                                                                                                                                                                                                                                                                                                                                                                                                                                                                                                                                                                                                                                                                                                                                                                                                                                                                                                                                                                                                                                                                                                                                                                                                                                                                                                                                                                                                                                                                                                                                | 19mm                                                       |
| Rose Diameter                                                                                                                                                                                                                                                                                                                                                                                                                                                                                                                                                                                                                                                                                                                                                                                                                                                                                                                                                                                                                                                                                                                                                                                                                                                                                                                                                                                                                                                                                                                                                                                                                                                                                                                                                                                                                                                                                                                                                                                                                                                                                                                  | 46mm                                                       |
| Rose Thickness                                                                                                                                                                                                                                                                                                                                                                                                                                                                                                                                                                                                                                                                                                                                                                                                                                                                                                                                                                                                                                                                                                                                                                                                                                                                                                                                                                                                                                                                                                                                                                                                                                                                                                                                                                                                                                                                                                                                                                                                                                                                                                                 | 6mm                                                        |
|                                                                                                                                                                                                                                                                                                                                                                                                                                                                                                                                                                                                                                                                                                                                                                                                                                                                                                                                                                                                                                                                                                                                                                                                                                                                                                                                                                                                                                                                                                                                                                                                                                                                                                                                                                                                                                                                                                                                                                                                                                                                                                                                |                                                            |
|                                                                                                                                                                                                                                                                                                                                                                                                                                                                                                                                                                                                                                                                                                                                                                                                                                                                                                                                                                                                                                                                                                                                                                                                                                                                                                                                                                                                                                                                                                                                                                                                                                                                                                                                                                                                                                                                                                                                                                                                                                                                                                                                |                                                            |
|                                                                                                                                                                                                                                                                                                                                                                                                                                                                                                                                                                                                                                                                                                                                                                                                                                                                                                                                                                                                                                                                                                                                                                                                                                                                                                                                                                                                                                                                                                                                                                                                                                                                                                                                                                                                                                                                                                                                                                                                                                                                                                                                |                                                            |
|                                                                                                                                                                                                                                                                                                                                                                                                                                                                                                                                                                                                                                                                                                                                                                                                                                                                                                                                                                                                                                                                                                                                                                                                                                                                                                                                                                                                                                                                                                                                                                                                                                                                                                                                                                                                                                                                                                                                                                                                                                                                                                                                |                                                            |
|                                                                                                                                                                                                                                                                                                                                                                                                                                                                                                                                                                                                                                                                                                                                                                                                                                                                                                                                                                                                                                                                                                                                                                                                                                                                                                                                                                                                                                                                                                                                                                                                                                                                                                                                                                                                                                                                                                                                                                                                                                                                                                                                | For face fixing to doors, no bolt through fixings required |