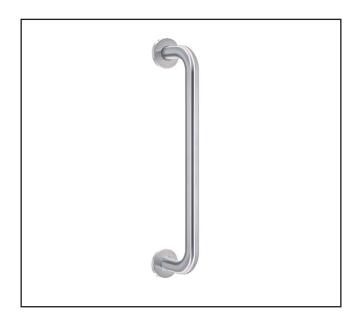

## 130.0100.11

D Pull Handle - Concealed Fix Rose

## **Product Specification**D Pull Handle Concealed Fix Rose

## Specification

| Specification and the second s |                                                            |
|--------------------------------------------------------------------------------------------------------------------------------------------------------------------------------------------------------------------------------------------------------------------------------------------------------------------------------------------------------------------------------------------------------------------------------------------------------------------------------------------------------------------------------------------------------------------------------------------------------------------------------------------------------------------------------------------------------------------------------------------------------------------------------------------------------------------------------------------------------------------------------------------------------------------------------------------------------------------------------------------------------------------------------------------------------------------------------------------------------------------------------------------------------------------------------------------------------------------------------------------------------------------------------------------------------------------------------------------------------------------------------------------------------------------------------------------------------------------------------------------------------------------------------------------------------------------------------------------------------------------------------------------------------------------------------------------------------------------------------------------------------------------------------------------------------------------------------------------------------------------------------------------------------------------------------------------------------------------------------------------------------------------------------------------------------------------------------------------------------------------------------|------------------------------------------------------------|
| Finish                                                                                                                                                                                                                                                                                                                                                                                                                                                                                                                                                                                                                                                                                                                                                                                                                                                                                                                                                                                                                                                                                                                                                                                                                                                                                                                                                                                                                                                                                                                                                                                                                                                                                                                                                                                                                                                                                                                                                                                                                                                                                                                         | Satin Anodised Aluminium                                   |
| Fixing Centres                                                                                                                                                                                                                                                                                                                                                                                                                                                                                                                                                                                                                                                                                                                                                                                                                                                                                                                                                                                                                                                                                                                                                                                                                                                                                                                                                                                                                                                                                                                                                                                                                                                                                                                                                                                                                                                                                                                                                                                                                                                                                                                 | 300mm                                                      |
| Handle Diameter                                                                                                                                                                                                                                                                                                                                                                                                                                                                                                                                                                                                                                                                                                                                                                                                                                                                                                                                                                                                                                                                                                                                                                                                                                                                                                                                                                                                                                                                                                                                                                                                                                                                                                                                                                                                                                                                                                                                                                                                                                                                                                                | 19mm                                                       |
| Rose Diameter                                                                                                                                                                                                                                                                                                                                                                                                                                                                                                                                                                                                                                                                                                                                                                                                                                                                                                                                                                                                                                                                                                                                                                                                                                                                                                                                                                                                                                                                                                                                                                                                                                                                                                                                                                                                                                                                                                                                                                                                                                                                                                                  | 46mm                                                       |
| Rose Thickness                                                                                                                                                                                                                                                                                                                                                                                                                                                                                                                                                                                                                                                                                                                                                                                                                                                                                                                                                                                                                                                                                                                                                                                                                                                                                                                                                                                                                                                                                                                                                                                                                                                                                                                                                                                                                                                                                                                                                                                                                                                                                                                 | 6mm                                                        |
|                                                                                                                                                                                                                                                                                                                                                                                                                                                                                                                                                                                                                                                                                                                                                                                                                                                                                                                                                                                                                                                                                                                                                                                                                                                                                                                                                                                                                                                                                                                                                                                                                                                                                                                                                                                                                                                                                                                                                                                                                                                                                                                                |                                                            |
|                                                                                                                                                                                                                                                                                                                                                                                                                                                                                                                                                                                                                                                                                                                                                                                                                                                                                                                                                                                                                                                                                                                                                                                                                                                                                                                                                                                                                                                                                                                                                                                                                                                                                                                                                                                                                                                                                                                                                                                                                                                                                                                                |                                                            |
|                                                                                                                                                                                                                                                                                                                                                                                                                                                                                                                                                                                                                                                                                                                                                                                                                                                                                                                                                                                                                                                                                                                                                                                                                                                                                                                                                                                                                                                                                                                                                                                                                                                                                                                                                                                                                                                                                                                                                                                                                                                                                                                                |                                                            |
|                                                                                                                                                                                                                                                                                                                                                                                                                                                                                                                                                                                                                                                                                                                                                                                                                                                                                                                                                                                                                                                                                                                                                                                                                                                                                                                                                                                                                                                                                                                                                                                                                                                                                                                                                                                                                                                                                                                                                                                                                                                                                                                                |                                                            |
|                                                                                                                                                                                                                                                                                                                                                                                                                                                                                                                                                                                                                                                                                                                                                                                                                                                                                                                                                                                                                                                                                                                                                                                                                                                                                                                                                                                                                                                                                                                                                                                                                                                                                                                                                                                                                                                                                                                                                                                                                                                                                                                                | For face fixing to doors, no bolt through fixings required |