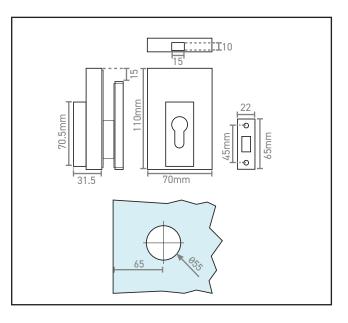

## **Specification**

| -                 |                                     |
|-------------------|-------------------------------------|
| Finish            | Satin Stainless Steel               |
| Glass Thickness   | 8-12mm                              |
| Cylinder Included | No                                  |
| Glass Free Edge   | Yes - 15mm                          |
| Strike Plate      | 65 x 22mm                           |
| Strike Hole Size  | 10 x 18mm                           |
| Bolt Projection   | First Throw 10mm. Second Throw 20mm |
|                   |                                     |
|                   |                                     |
|                   |                                     |