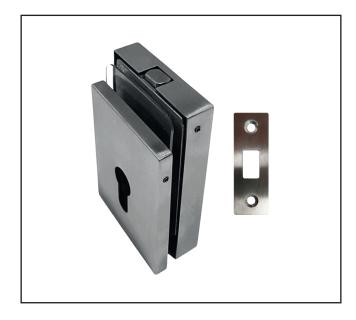

## 570.0029.01

Free Glass Edge Lock - Glass Door Frames - Euro Profile Lock

**Product Specification** With a glass free edge, this deadlock is suitable for glass doors in frames Double throw function Takes a standard euro profile cylinder Strike Plate included with screws

## **Specification**

| -                 |                                     |
|-------------------|-------------------------------------|
| Finish            | Satin Stainless Steel               |
| Glass Thickness   | 8-12mm                              |
| Cylinder Included | No                                  |
| Glass Free Edge   | Yes - 15mm                          |
| Strike Plate      | 65 x 22mm                           |
| Strike Hole Size  | 10 x 18mm                           |
| Bolt Projection   | First Throw 10mm. Second Throw 20mm |
|                   |                                     |
|                   |                                     |
|                   |                                     |