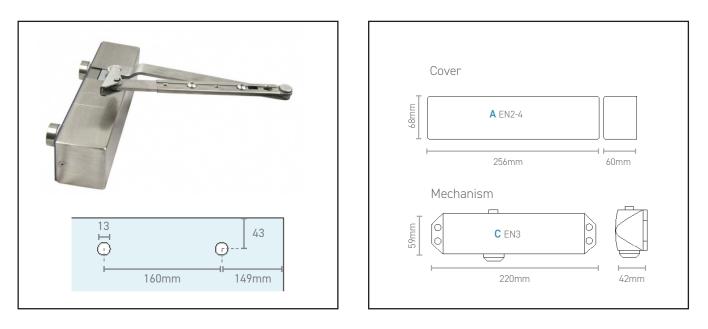

## 570.1194.06

EN2-4 Overhead Glass Door Closer Kit - Cover & armrest

## **Product Specification**

A robust overhead door closer for glass doors in frames, requires 2 holes in the glass for the bolt through fixings Complete kit including door closer body and full cover, armset, bolt through fittings and gaskets Power size 2-4 door closer, suitable for doors up to 1100mm wide, with adjustable latching and closing speed

## **Specification**

| Finish          | Satin Stainless Steel G304 |
|-----------------|----------------------------|
| Power Size      | EN2-4                      |
| Handed          | No                         |
| Glass Thickness | 10-12mm                    |
| Max Door Width  | 1100mm                     |
| Max Door Weight | 80kg                       |
|                 |                            |
|                 |                            |
|                 |                            |
|                 |                            |