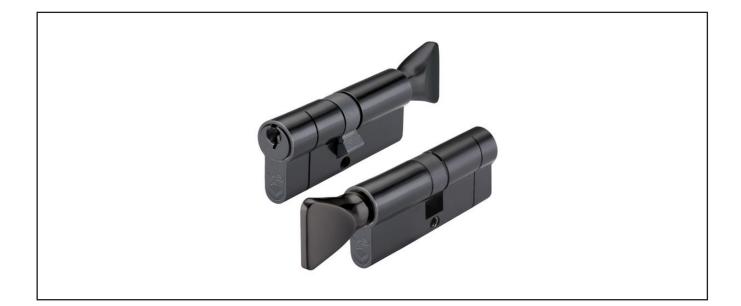

## 600.6110.39

Euro Profile Cylinder Key & Turn - Keyed to Differ - 60mm

**Product Specification** Keyed to differ - each cylinder has its unique keys and will not operate other cylinders Cannot be suited or master-keyed With 3 Keys as Standard

## **Specification**

| Finish                  | Powder Coated Black     |
|-------------------------|-------------------------|
| Length                  | 60mm Overall (25-10-25) |
| Thumbturn               | Yes                     |
| Pins                    | 5-pin                   |
| With Keys               | Yes, 3nr                |
| Retaining Bolt Included | Yes                     |
|                         |                         |
|                         |                         |
|                         |                         |
|                         |                         |