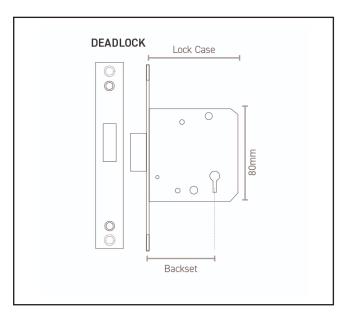

## **Specification**

| Finish                               | Satin Stainless Steel |
|--------------------------------------|-----------------------|
| Case Depth                           | 76mm                  |
| Backset                              | 57mm                  |
| Forend & Strike Style                | Square                |
| Reversible                           | Yes                   |
| British Standard Kitemarked - BS8621 | Yes                   |
|                                      |                       |
|                                      |                       |
|                                      |                       |
|                                      |                       |