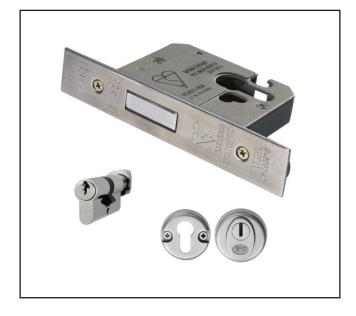

## 640.2149.01

British Standard BS8621 Euro Profile Deadlock Kit

## **Product Specification**

Kitemarked/British Standard BS8621 tested and certified, recommended for use by insurance companies Internal thumbturn means that this can assist in event of a fire Sold as a set with deadlock, cylinder & thumbturn, 3x keys and a pair of security escutcheons (must be used as sold to be covered by certification)

## **Specification**

| Finish                               | Satin Stainless Steel |
|--------------------------------------|-----------------------|
| Case Depth                           | 76mm                  |
| Backset                              | 57mm                  |
| Forend & Strike Style                | Square                |
| Reversible                           | Yes                   |
| British Standard Kitemarked - BS8621 | Yes                   |
|                                      |                       |
|                                      |                       |
|                                      |                       |
|                                      |                       |