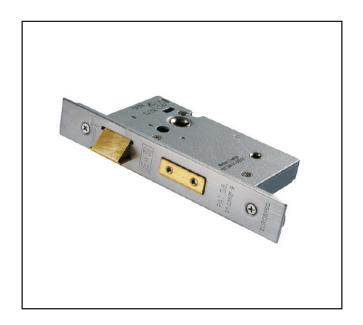

## **Product Specification**

Ideal for commercial projects, this is our best selling Bathroom sashlock. It is reversible, includes a Stainless Steel strike and black dust box to tidy up the frame when used with timber frames. This sashlock fits most standard aluminium partition systems on the market in the UK. This lock has a 5mm spindle following, and is suitable for Bathroom Thumbturns with 5mm spindle. PLEASE NOTE - THIS LOCK IS NOT SUITABLE FOR UNSPRUNG - PLEASE USE W212ERSP-HS FOR SUCH APPLICATIONS