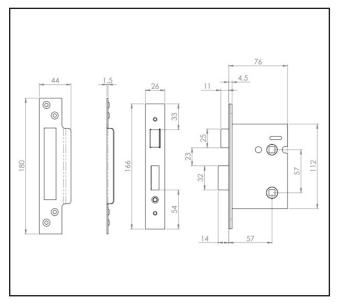

## **Specification**

| Finish                      | Satin Stainless Steel      |
|-----------------------------|----------------------------|
| Case Depth                  | 76mm                       |
| Backset                     | 57mm                       |
| Handle/Keyhole Centres      | 57mm                       |
| Follower Size (For Spindle) | 8mm (Levers) 5mm (WC Turn) |
| Spring Type                 | Medium                     |
| Reversible                  | Yes                        |
| Radius/Square               | Square                     |
| Dust Box Included           | Yes                        |
| Strike Included             | Yes                        |
| BS 8300 (DDA) compliant     | No                         |
|                             |                            |
|                             |                            |
|                             |                            |