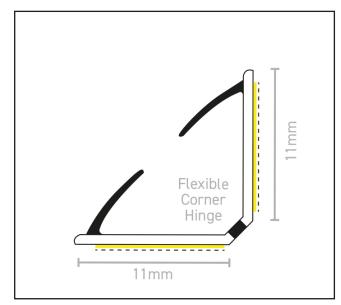

## Specification

| Specification        |                                                           |
|----------------------|-----------------------------------------------------------|
| Colour               | White                                                     |
| Length               | 2100mm                                                    |
| Width                | 11x11mm                                                   |
| Self Adhesive Backed | Yes                                                       |
| Acoustic Rating      | 39dB                                                      |
| Acoustic Testing     | BS EN ISO 140-3:1995 achieving a raiting of up to 37dB Rw |
| Fire Tested          | BD476: Part 20/22: 19878 to 60 minutes                    |
| Smoke Tested         | BS EN 1634-3:2004                                         |
|                      |                                                           |
|                      |                                                           |
|                      |                                                           |
|                      |                                                           |