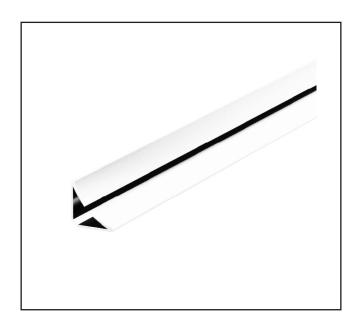

## **Product Specification**

A simple yet effective acoustic door perimeter seal Self adhesive backed, it sticks to the frame as the attached image Acoustically tested to 39dB

This is a cost-effective way of improving the acoustics of both timber and glass doors