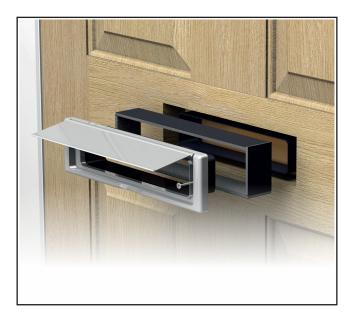

## 720.0300.11

Fire Rated Letter Plate Set - FD30/FD60

Product Specification Letterbox Letter Plate Set FD30/FD60

Tested to BS 476 part 22: 1987 Tested to BS 476 Part 31/1: 1983 PAS 23/24, compliant to BS2911

A robust, commercial, metal framed, telescopic letterbox with metal flaps and fitted with a high performance intumescent liner. In the event of fire the intumescent liner expands rapidly and seals off the letterbox opening, preventing the spread of fire and smoke whilst maintaining the integrity of the fire door assembly.