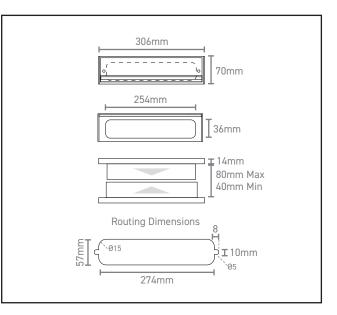

## **Specification**

| Finish          | Satin Anodised Aluminium         |
|-----------------|----------------------------------|
| Dimensions      | 306mm (w) x 70mm (h)             |
| Door Thickness  | Minimum 40mm - Maximum 80mm      |
| Fire Rated      | FD30/60                          |
| Smoke Tested    | Tested to BS 476 Part 31/1: 1983 |
| Security Tested | Tested to BS 476 Part 31/1: 1983 |
|                 |                                  |
|                 |                                  |
|                 |                                  |
|                 |                                  |