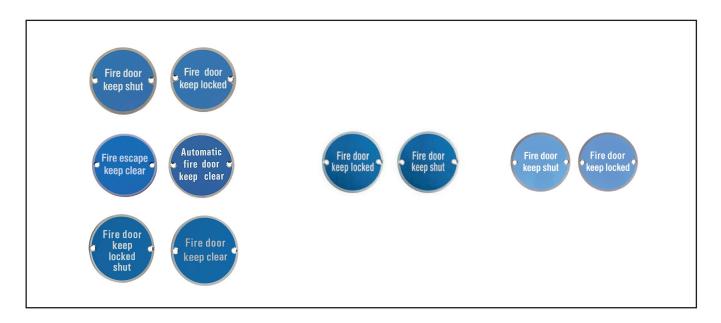

## **Circular Pictogram Door Signage**

FIRE DOOR - Drilled & Countersunk

## **Product Specification**

76mm Diameter
Drilled & Countersunk

| Product Code Sign             |                                | Product Code Sign                |                       | Product Code Sign                |                       |
|-------------------------------|--------------------------------|----------------------------------|-----------------------|----------------------------------|-----------------------|
| 580.7810.01                   | Fire Door Keep Shut            | 580.7810.02                      | Fire Door Keep Shut   | 580.7810.11                      | Fire Door Keep Shut   |
| 580.7820.01                   | Fire Door Keep Locked          | 580.7820.02                      | Fire Door Keep Locked | 580.7820.11                      | Fire Door Keep Locked |
| 580.7812.01                   | Fire Escape Keep Clear         |                                  |                       |                                  |                       |
| 580.7813.01                   | Automatic Fire Door Keep Clear |                                  |                       |                                  |                       |
| 580.7821.01                   | Fire Door Keep Locked Shut     |                                  |                       |                                  |                       |
| 580.7822.01                   | Fire Door Keep Clear           |                                  |                       |                                  |                       |
| Finish: Satin Stainless Steel |                                | Finish: Polished Stainless Steel |                       | Finish: Satin Anodised Aluminium |                       |