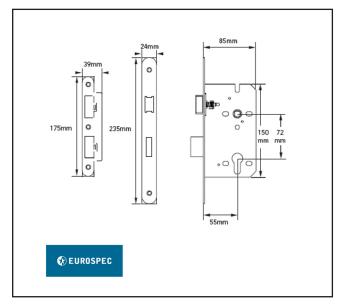

## **Specification**

| Finish                 | Satin Stainless Steel |
|------------------------|-----------------------|
| Case Depth             | 85mm                  |
| Backset                | 55mm                  |
| Handle/Keyhole Centres | 72mm                  |
| Forend                 | Square                |
| Reversible             | Yes                   |
| CE Marked              | Yes                   |
| Fire Rating            | FD30/60               |
| Certifire Approved     | Yes                   |
|                        |                       |
|                        |                       |
|                        |                       |
|                        |                       |
|                        |                       |