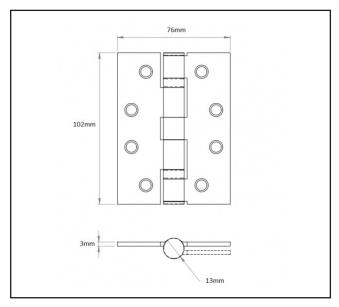

## **Specification**

| Finish             | Satin Stainless Steel            |
|--------------------|----------------------------------|
| Diameter           | 102 x 76 x 3mm                   |
| Grade              | Grade 13                         |
| Max Door Weight    | 120kg Adjusted Weight (3 hinges) |
| Screws Included    | Yes                              |
| CE Marked          | Yes                              |
| Fire Rated         | FD30 & FD60                      |
| Certifire Approved | Yes                              |
| Sold as            | Pack of 3                        |
|                    |                                  |
|                    |                                  |