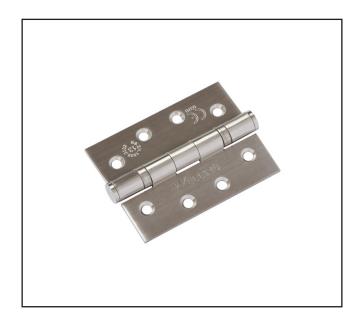

## 550,6095,01

Product Specification
BS EN 1935
BS EN 1634
CE / Certifire approved

Intumescent hinge pads should be used when installing on fire doors To achieve FD30 or FD60 and comply with fire test evidence -  $2 \times 0.8$ mm hinge pads per hinge. One Intumescent hinge pad to be behind frame hinge leaf and one behind door hinge leaf.

## **Specification**

| Finish             | Satin Stainless Steel            |
|--------------------|----------------------------------|
| Diameter           | 102 x 76 x 3mm                   |
| Grade              | Grade 13                         |
| Max Door Weight    | 120kg Adjusted Weight (3 hinges) |
| Screws Included    | Yes                              |
| CE Marked          | Yes                              |
| Fire Rated         | FD30 & FD60                      |
| Certifire Approved | Yes                              |
| Sold as            | Pack of 3                        |
|                    |                                  |
|                    |                                  |